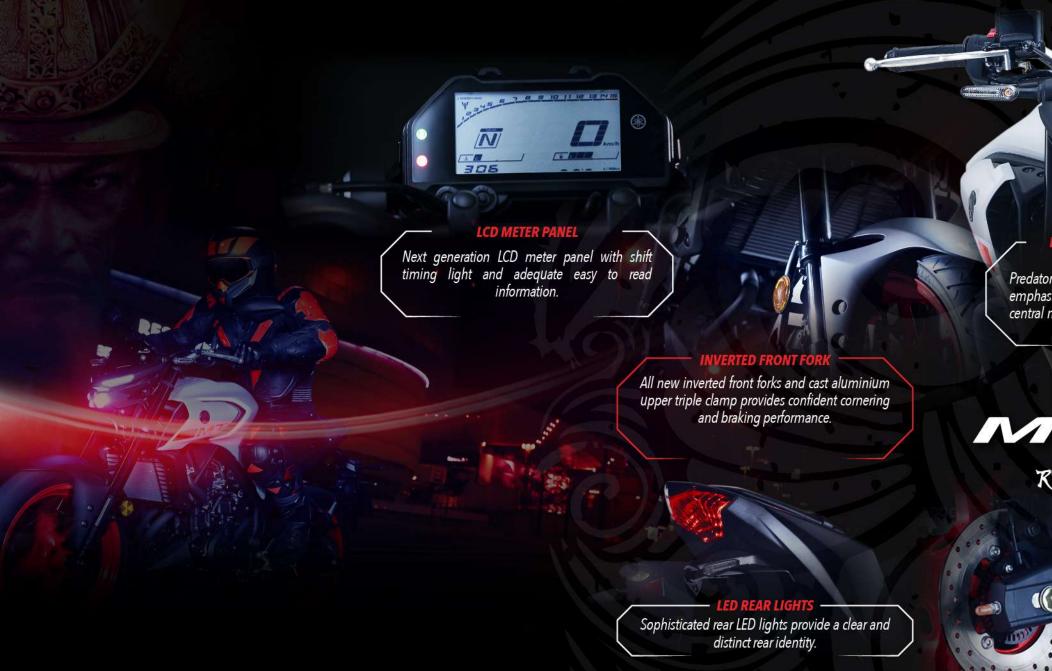

DUAL SLANT POSITION LIGHTS

Predator type dual slant position lights emphasize the next generation MT look with the central mounted LED headlight to ensure bright and superior night riding.

**MAIN FEATURES** 