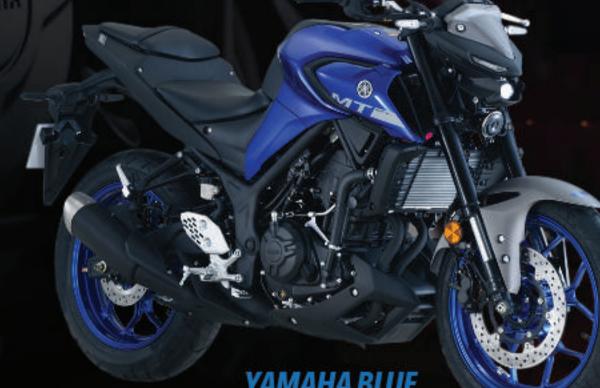

DUAL SLANT POSITION LIGHTS

Predator type dual slant position lights emphasize the next generation MT look with the central mounted LED headlight to ensure bright and superior night riding.

**MAIN FEATURES** 

## MT SERIES AND SCOOP & TANK

The legendary MT series air scoop directs air for effective cooling and the refined naked fuel tank gives it the mass forward body design.

## RGONOMIC MOTARD

With low seat height, refined fuel tank incorporating sculpted knee area and high mounted handle bar to give it the motard and agile riding position.

# SLICK LED TURN SIGNAL -

Slick and lightweight LED signal indicators with hazard lights function even when the ignition switch is off.